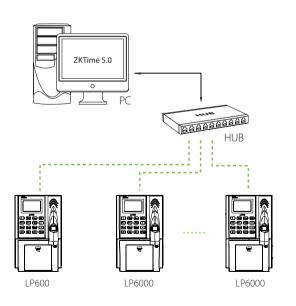

pply         | DC12V 3A                                                                              |
| Verification Speed   | ≤0.5 Sec.                                                                             |
| Operating Temp.      | 0°C ~ 45°C                                                                            |
| Operating Humidity   | 20% ~ 80%                                                                             |
| Dimension            | 170.8×282.6×112.2 mm (Length×Width×Thickness)                                         |
| Net Weight           | 1110 G                                                                                |
|                      |                                                                                       |

## Configuration



#### Dimensions (mm)