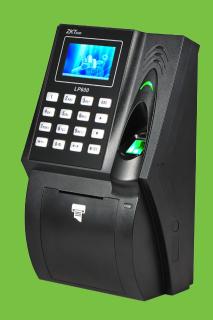

# **LP**600 Fingerprint Time Attendance Terminal

LP600 is a new time attendance device with built-in backup battery and printing function. Under the ZKTeco newest fingerprint algorithm and self-developed high performance hardware, LP600 will provide the best quality and privilege user experience. Built-in backup battery can guarantee

#### Feature

- Built-in printer, instant attendance records print out, without any separate printer configuration.
- Built-in backup battery: preventing data loss due to sudden power outage.
- Wireless connection, optional built-in WiFi module, smoothly deal with any installation scenario.
- Optional language, English and Spanish.