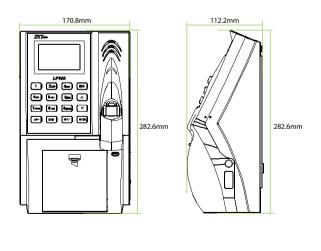

#### Dimensions (mm)

### Specifications

| Fingerprint Capacity | 3,000 (2500 With Wi-Fi))                                                              |
|----------------------|---------------------------------------------------------------------------------------|
| ID Card Capacity     | 10,000 (Optional)                                                                     |
| Record Capacity      | 100,000                                                                               |
| User Capacity        | 10,000                                                                                |
| Display              | 3-inch TFT Screen                                                                     |
| Communication        | TCP/IP, USB-Host                                                                      |
| Standard Functions   | Work Code, DST, Scheduled-bell, Self-Service Query, Automatic Status Switch, T9 Input |
| Optional Functions   | ID/Mifare, Wi-Fi, ADMS, Backup Battery                                                |
| Software             | ZKTime 5.0                                                                            |
| Power Supply         | DC12V 3A                                                                              |
| Verification Speed   | ≤0.5 Sec.                                                                             |
| Operating Temp.      | 0°C ~ 45°C                                                                            |
| Operating Humidity   | 20% ~ 80%                                                                             |
| Dimension            | 170.8×282.6×112.2 mm (Length×Width×Thickness)                                         |
| Net Weight           | 1110 G                                                                                |
|                      |                                                                                       |